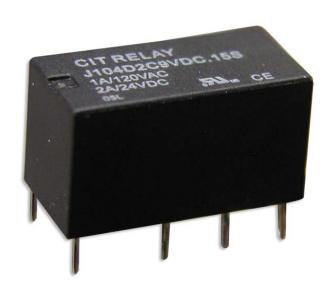

## CIT Relay & Switch J104D Relay

Minneapolis, Minnesota – CIT Relay & Switch offers the J104D Series general purpose relay. With bifurcated contacts, this relay is highly sensitive and low cost. The J104D conforms to FCC part 68 and is UL approved.

Specifications: Contact arrangement is 2C DPDT with contact rating of 2A@ 24VDC and 1A@120VAC. Contact resistance is less than 50 milliohms; contact material is AgNi + Au Clad. Tested electrical life of the J104D Series is 100k cycles with mechanical life of 10M cycles. The dielectric strength is 1000Vrms minimum coil to contact and 500Vrms minimum contact to contact. Insulation resistance is  $100M\Omega$  minimum at 500VDC. Shock resistance is  $100m/s^2$  for 11 ms and vibration resistance is 1.5mm double amplitude  $10\sim40Hz$ . Operating and storage temperature is  $-40^{\circ}C$  to  $85^{\circ}C$ . Solderability is  $260^{\circ}C$  for 5s. Weight is 5g.